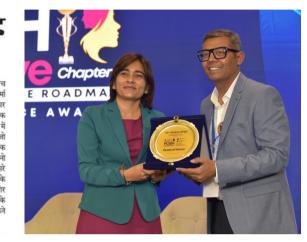

During this esteemed event, Ms. Rekha Sharma, Chairperson of the National Commission for Women and our chief guest, had the honor of releasing "IC Pro." This pivotal guide, authored by our Co-founder Vishal Bhasin, emerges as an indispensable resource for all Internal Committee (IC) members, offering deep insights and practical guidance to navigate the complexities of POSH effectively.