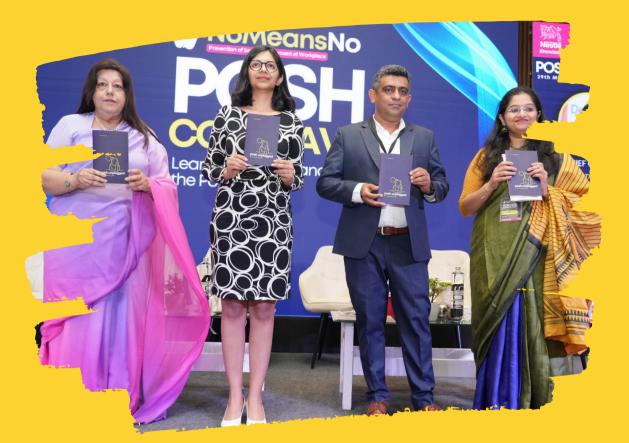

**Ms. Swati Maliwal**, Chairperson of Delhi Commission for Women, released the posh unplugged, a no-nonsense guide on "**Posh Training" and "Posh Compliance.**"

This handbook provides insights into the *finer nuances of the Prevention of Sexual Harassment at Workplace Act 2013.* Written by **Mr. Vishal Bhasin, a** *master trainer on "Posh,"* this quick reference book is an essential resource for organizations to promote a safer and more inclusive workplace culture.

## "

Launched in March 2023 in New Delhi, the inaugural POSH Conclave was graced by Ms. Swati Maliwal, Chairperson of the Delhi Commission for Women, as the chief guest, and Dr. Pinky Anand, a senior advocate at the Supreme Court, as the guest of honor.

The event welcomed over 150 delegates from the corporate world, supported by Nestle as the title sponsor, alongside notable associate partners such as Ferns N Petals, Blackberrys, and Big FM. A highlight was the launch of "POSH Unplugged," a comprehensive guide authored by Vishal Bhasin, Co-founder of No Means No, and unveiled by Ms. Maliwal.