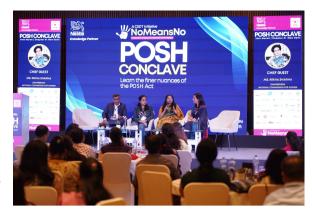

#### **Chapter 1 - Finer Nuances of PoSH**

## "

Launched in March 2023 in New Delhi, the inaugural POSH Conclave was graced by Ms. Swati Maliwal, Chairperson of the Delhi Commission for Women, as the chief guest, and Dr. Pinky Anand, a senior advocate at the Supreme Court, as the guest of honor.

The event welcomed over 150 delegates from the corporate world, supported by Nestle as the title sponsor, alongside notable associate partners such as Ferns N Petals, Blackberrys, and Big FM. A highlight was the launch of "POSH Unplugged," a comprehensive guide authored by Vishal Bhasin, Co-founder of No Means No, and unveiled by Ms. Maliwal.