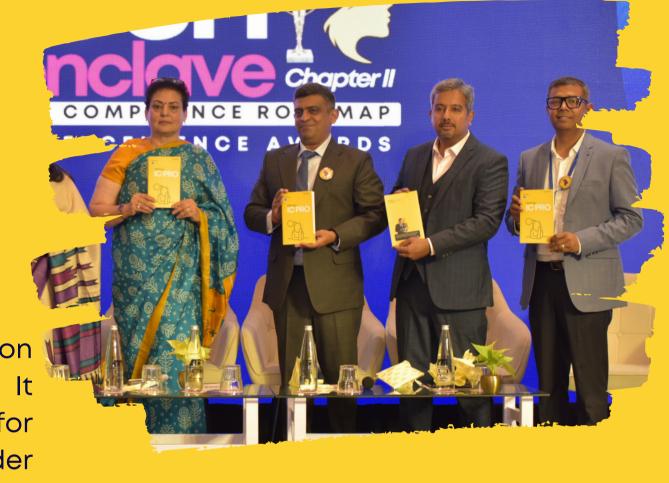

During this esteemed event, Ms. Rekha Sharma, Chairperson of the National Commission for Women and our chief guest, had the honor of releasing "IC Pro." This pivotal guide, authored by our Co-founder Vishal Bhasin, emerges as an indispensable resource for all Internal Committee (IC) members, offering deep insights and practical guidance to navigate the complexities of POSH effectively.

As we reflect on the success of POSH Conclave Chapter 2, we're reminded of the power of collective action and shared vision in creating safer, more inclusive workplaces. The contributions of esteemed organizations and individuals, alongside the insightful discussions and the launch of "IC Pro," reinforce our commitment to driving change. We look forward to continuing this journey, inspired by the achievements and learnings from this year's conclave, and invite you to join us in shaping a future where dignity and respect are non-negotiable standards for every professional environment.