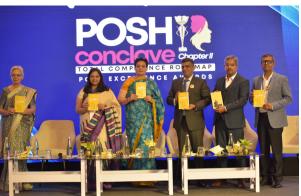

#### Chapter 2 - Total PoSH Compliance & Excellence Awards

Building on the foundation of our inaugural event, POSH Conclave Chapter 2 not only adhered to the legacy of its predecessor but significantly expanded its horizon, focusing on a Total Compliance Roadmap. This chapter, held on 20th March 2024 in New Delhi, witnessed an unprecedented gathering of stakeholders committed to advancing workplace safety and the prevention of sexual harassment.

During this esteemed event, Ms. Rekha Sharma, Chairperson of the National Commission for Women and our chief guest, had the honor of releasing "IC Pro." This pivotal guide, authored by our Co-founder Vishal Bhasin, emerges as an indispensable resource for all Internal Committee (IC) members, offering deep insights and practical guidance to navigate the complexities of POSH effectively.

POSH Conclave Chapter 2 marked a new milestone in terms of partnerships and sponsorships, indicating the growing commitment across sectors to the cause of POSH. With Cambridge leading as the title sponsor and Nestle stepping in as the co-sponsor, the event's reach and impact were magnified. Nicobar, as our gift partner, added a touch of elegance to the conclave, while our collaboration with Big FM as the Radio partner ensured that the message of POSH resonated far and wide. Thanks to the concerted efforts of all involved, this chapter turned out to be an even larger enclave than its inaugural edition, setting new standards for dialogue, collaboration, and action in the POSH domain.